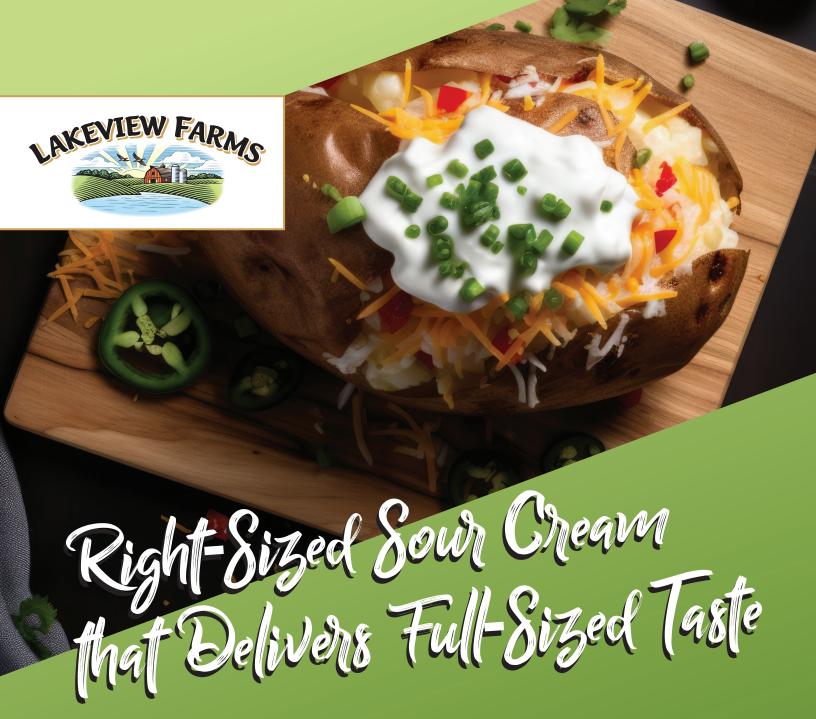

### LAKEVIEW FARMS SOUR CREAM FOODSERVICE

Discover the Creamy Delight of Our Grade A Sour Cream!

- Irresistibly Creamy & Delicious
- Premium Grade A Sour Cream
- 1 oz Portion Control, 5lb tub to 30lb bag in the box for Baked Potatoes, Salads, Tacos, and More
- Kosher Certified
- Hassle-Free Easy Open Package
- Convenient Foodservice Case Pack for All Your Culinary Needs

## Our Grade A Sour Cream, a delectable addition to elevate your culinary creations.

Crafted to perfection, Lakeview Farms sour cream is the ideal choice for those who appreciate quality and flavor. Flexible package sizes from 1oz to a 30lb bag in the box, give your operation the flexibility you need to succeed. Whether you're topping off baked potatoes, adding a creamy touch to your salads, or enhancing the flavor of your tacos, our sour cream is the perfect companion.